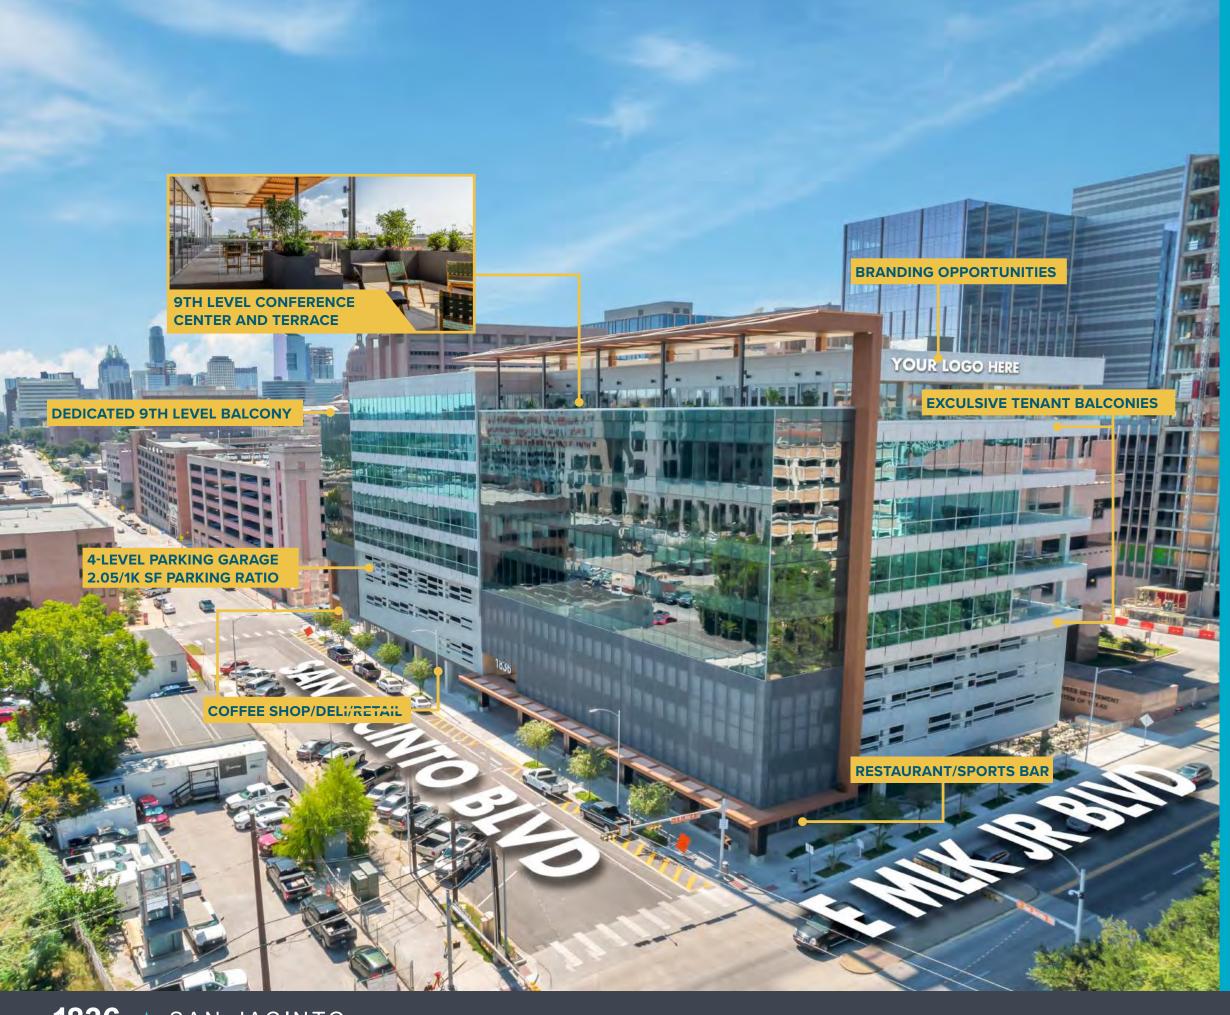

SAN JACINTO

225,000 SQFT CLASS A OFFICE IN AUSTIN'S CBD

1836 SAN JACINTO BLVD AUSTIN, TX 78701

# STATE-OF-THE-ART 206,555 RSF CLASS A OFFICE

#### **BUILDING AMENITIES**

Showers Available on Level 1 & 5–9
Secure Bike Storage
Balconies on Every Floor
On-Site Security

9th Level Conference Center & Terrace

#### **GROUND LEVEL RETAIL**

1,990-10,997 SF

#### **PARKING RATIO**

2.05/1,000

Off-Site Parking Available Nearby