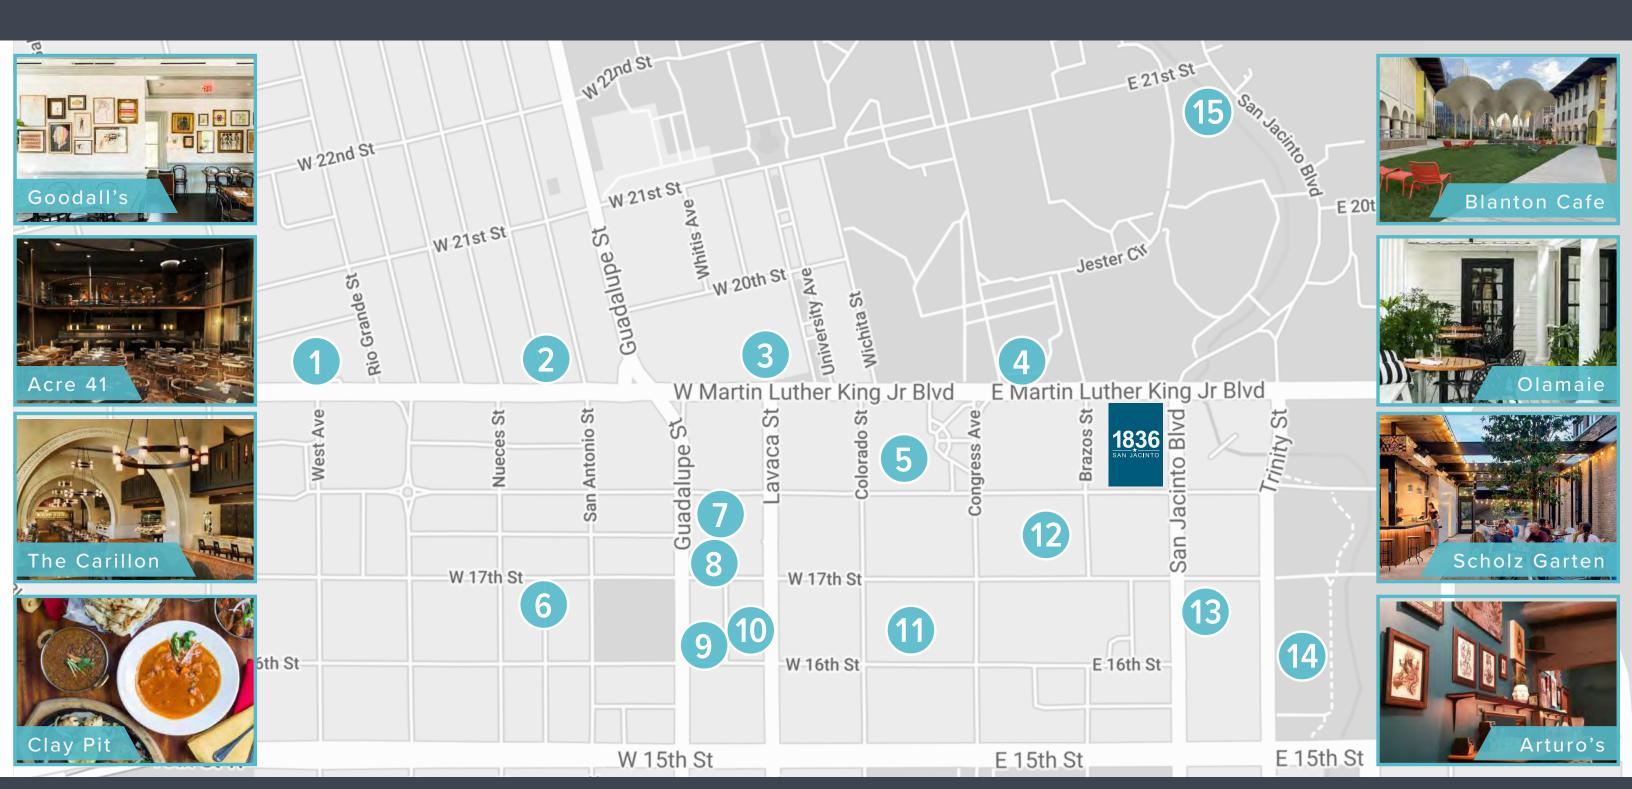

### EXPLORE AUSTIN'S

### WALKABLE DINING

- 1 Goodall's
- **2** Acre 41
- **3** The Carillon
- 4 Blanton Cafe
- **5** The Star Cafe

- 6 Olamaie
- **7** Dive Bar Austin
- 8 Arturo's
- **9** Clay Pit
- **10** Sushi Junai

- **11** Chuckwagon Cafe
- **12** Travis Cafe
- **13** Scholz Garten
- **14** Nourish Cafe
- **15** Cypress Bend Cafe