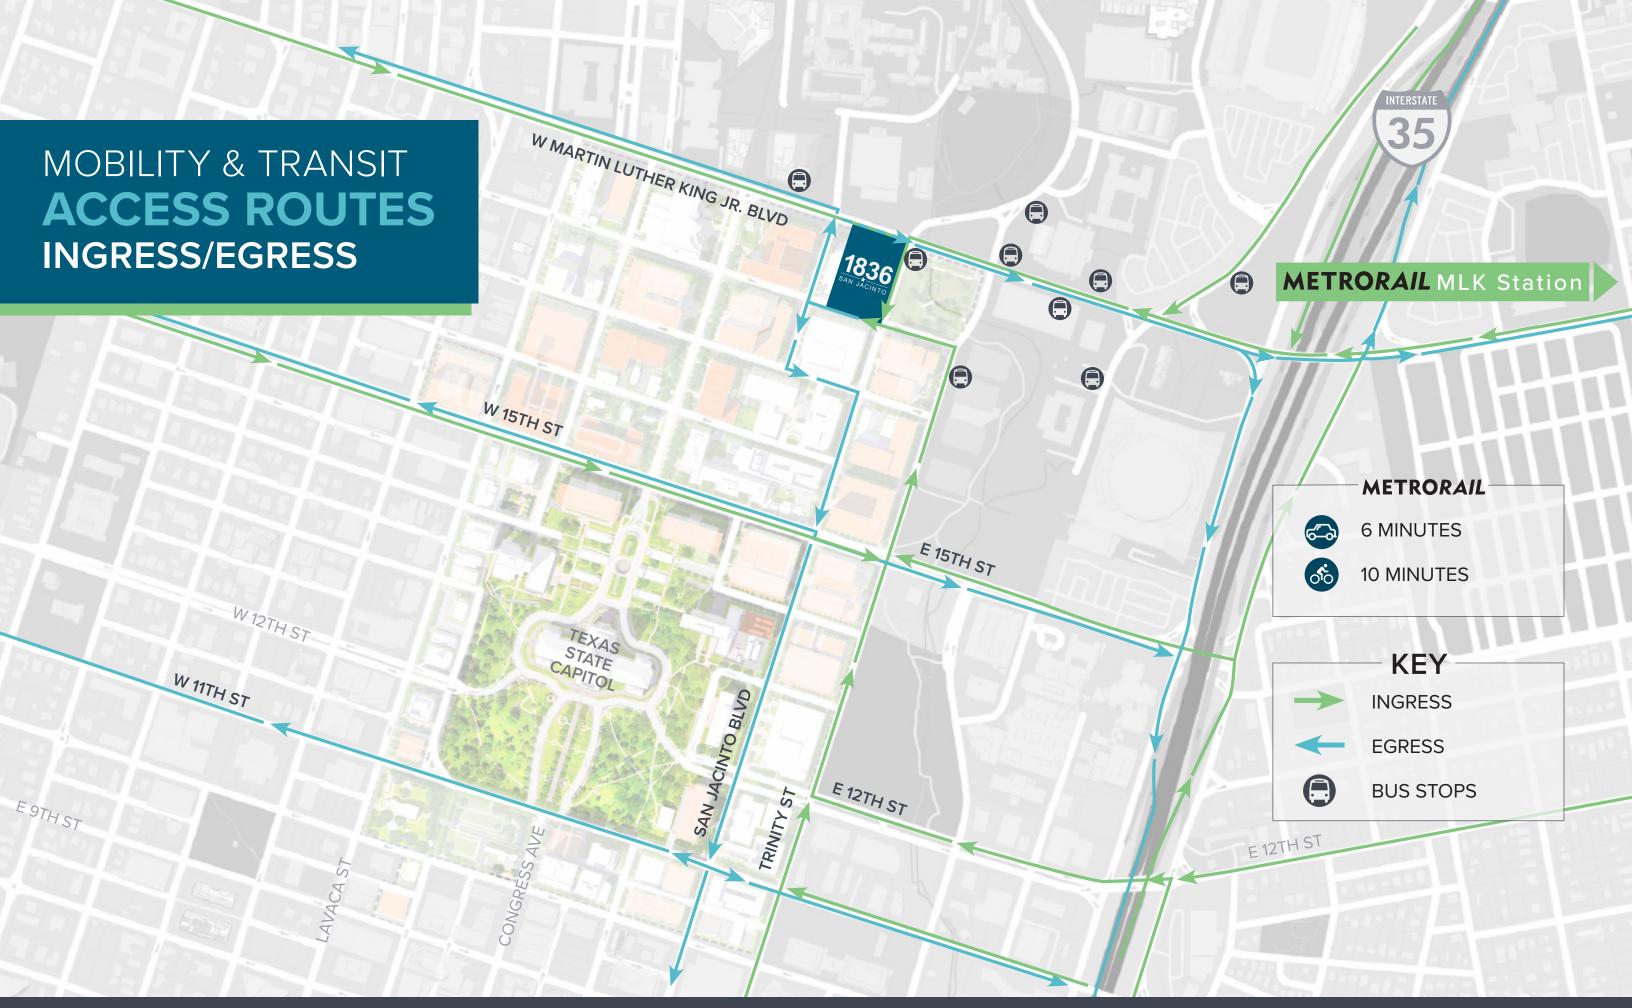

SAN JACINTO

225,000 SQFT CLASS A OFFICE IN AUSTIN'S CBD

1836 SAN JACINTO BLVD AUSTIN, TX 78701









# STATE-OF-THE-ART 206,555 RSF CLASS A OFFICE

#### **OFFSET CORE DESIGN**

Large, Open Floorplates
Efficient Office Programming

#### **BUILDING AMENITIES**

Showers Available on Level 1 & 5–9
Secure Bike Storage
Balconies on Every Floor
On-Site Security

9th Level Conference Center & Terrace

#### **GROUND LEVEL RETAIL**

1,990-10,997 SF

#### **PARKING RATIO**

2.05/1,000

Off-Site Parking Available Nearby

### **TYPICAL FLOOR**

42,000 RSF



GROUND FLOOR 14,943 RSF Existing ERS-Building 200A **RETAIL** EMERGENCY ELECTRICAL GENERATOR COMMAND PUMP GEN & RETAIL MECH & PLUMMING LOBBY LEASED 4,918 RSF 5.340 RSF 111111 1111 111111 San Jacinto Blvd. 1836 **MODERN FINISHES** SPACIOUS LOBBY LOBBY ENTRANCE



San Jacinto Blvd.

TERRACE LEVEL 21,106 RSF Existing ERS-Building 200A **OFFICE LE