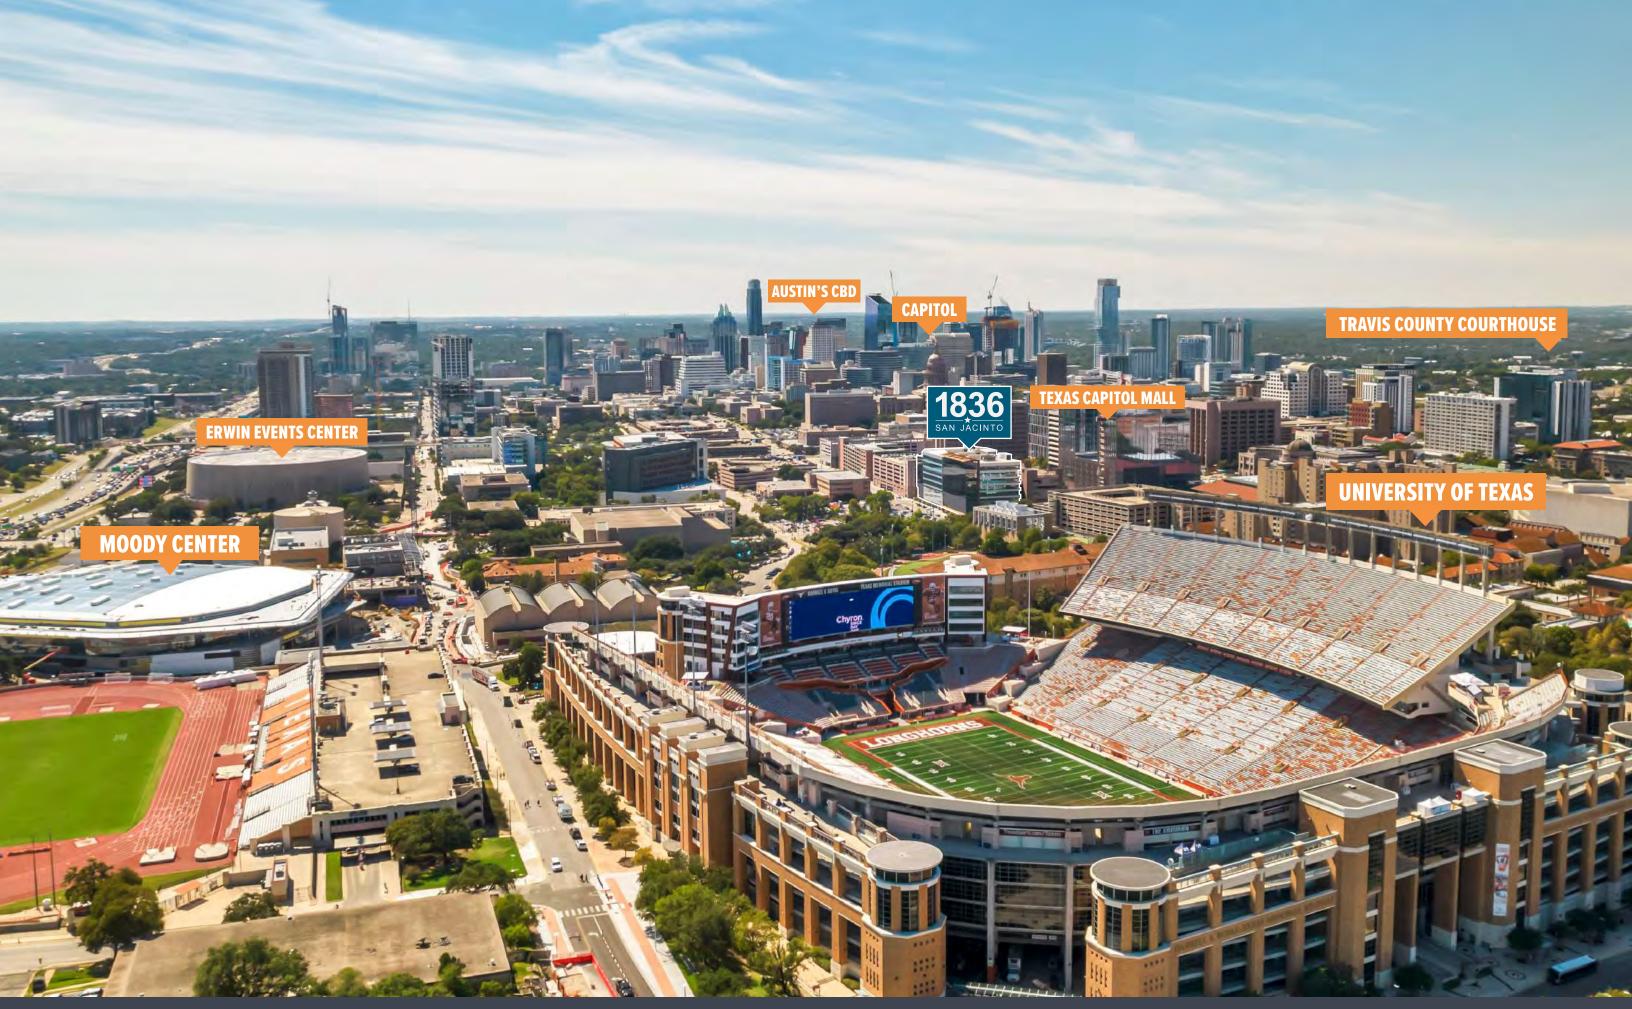

SAN JACINTO

225,000 SQFT CLASS A OFFICE IN AUSTIN'S CBD

1836 SAN JACINTO BLVD AUSTIN, TX 78701









# STATE-OF-THE-ART 206,555 RSF CLASS A OFFICE

#### **OFFSET CORE DESIGN**

Large, Open Floorplates
Efficient Office Programming

#### **BUILDING AMENITIES**

Showers Available on Level 1 & 5–9
Secure Bike Storage
Balconies on Every Floor
On-Site Security

9th Level Conference Center & Terrace

#### **GROUND LEVEL RETAIL**

1,990-10,997 SF

#### **PARKING RATIO**

2.05/1,000

Off-Site Parking Available Nearby

### **TYPICAL FLOOR**

42,000 RSF



GROUND FLOOR 14,943 RSF Existing ERS-Building 200A **RETAIL** EMERGENCY ELECTRICAL GENERATOR COMMAND PUMP GEN & RETAIL MECH & PLUMMING LOBBY LEASED 4,918 RSF 5.340 RSF 111111 1111 111111 San Jacinto Blvd. 1836 **MODERN FINISHES** SPACIOUS LOBBY LOBBY ENTRANCE



San Jacinto Blvd.

TERRACE LEVEL 21,106 RSF Existing ERS-Building 200A **OFFIC