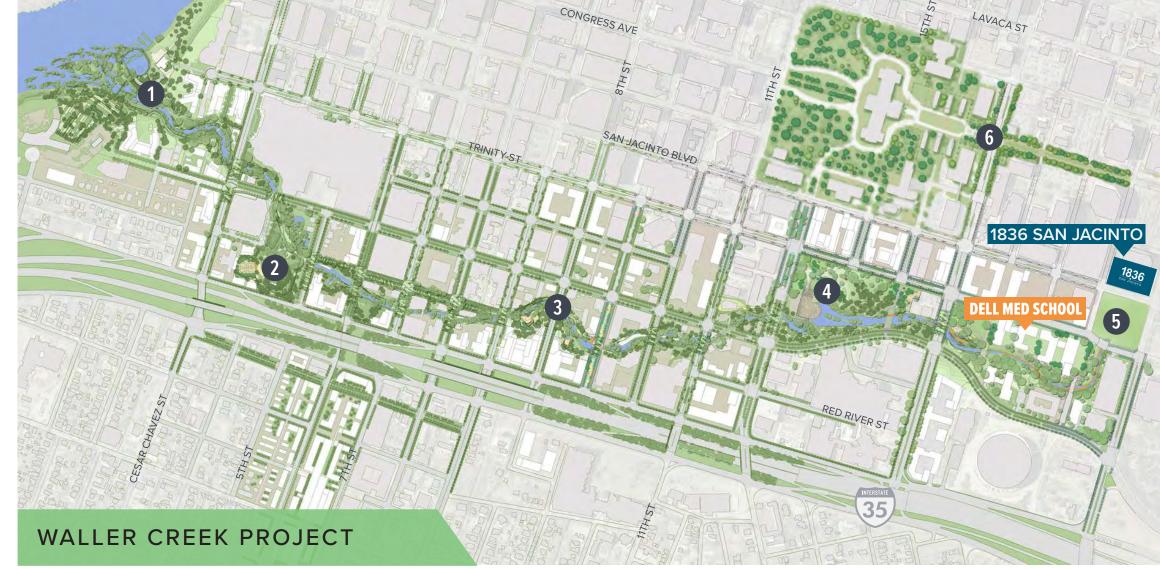

## ADJACENT TO GREENSPACE

**37 ACRES** 

**CONNECTED GREENSPACE** 

3+ MILES

**HIKE & BIKE TRAILS** 

11 ACRE PARK

WITH MOODY AMPHITHEATER

1836 SAN JACINTO