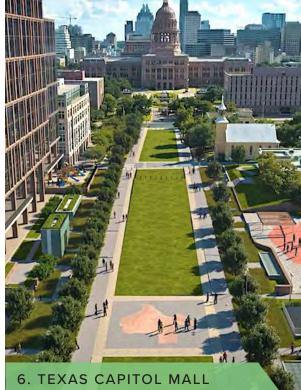

## ADJACENT TO GREENSPACE

**37 ACRES** 

**CONNECTED GREENSPACE** 

3+ MILES

**HIKE & BIKE TRAILS** 

11 ACRE PARK

WITH MOODY AMPHITHEATER

1836 SAN JACINTO