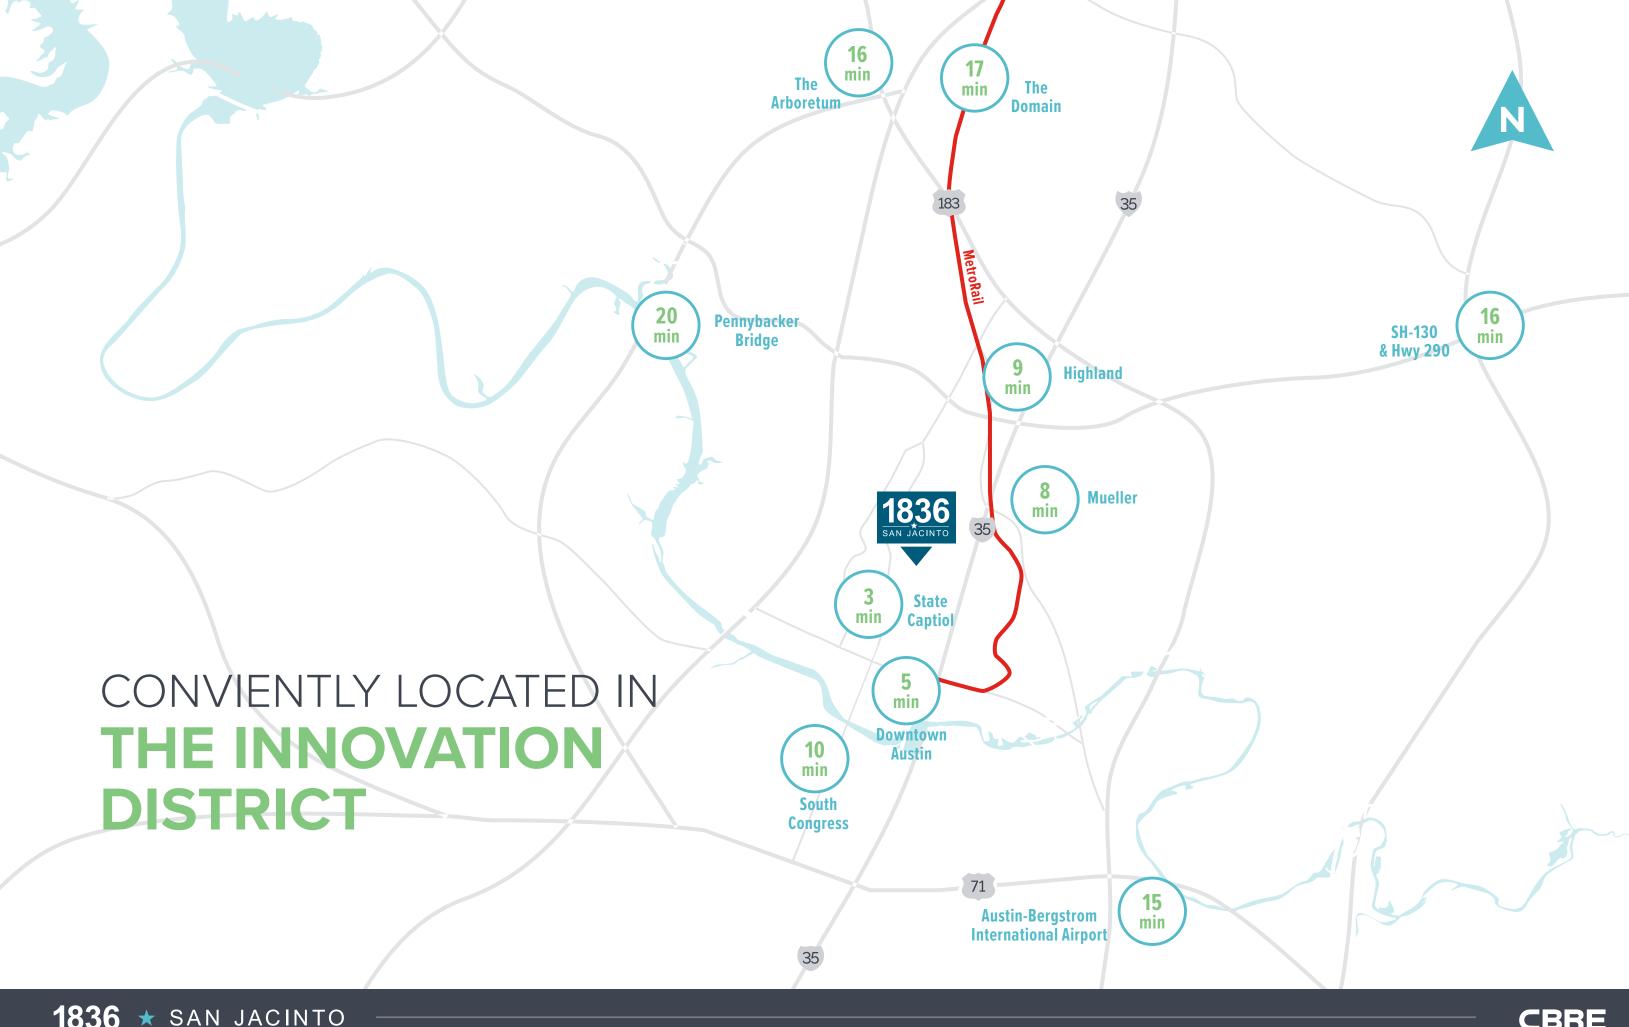

SAN JACINTO

225,000 SQFT CLASS A OFFICE IN AUSTIN'S CBD

1836 SAN JACINTO BLVD AUSTIN, TX 78701









# STATE-OF-THE-ART 206,555 RSF CLASS A OFFICE

#### **OFFSET CORE DESIGN**

Large, Open Floorplates
Efficient Office Programming

#### **BUILDING AMENITIES**

Showers Available on Level 1 & 5–9
Secure Bike Storage
Balconies on Every Floor
On-Site Security

9th Level Conference Center & Terrace

#### **GROUND LEVEL RETAIL**

1,990-10,997 SF

#### **PARKING RATIO**

2.05/1,000

Off-Site Parking Available Nearby

### **TYPICAL FLOOR**

42,000 RSF



GROUND FLOOR 14,943 RSF Existing ERS-Building 200A **RETAIL** EMERGENCY ELECTRICAL GENERATOR COMMAND PUMP GEN & RETAIL MECH & PLUMMING LOBBY LEASED 4,918 RSF 5.340 RSF 111111 1111 111111 San Jacinto Blvd. 1836 **MODERN FINISHES** SPACIOUS LOBBY LOBBY ENTRANCE



San Jacinto Blvd.

TERRACE LEVEL 21,106 RSF Existing ERS-Building 200A **OFFICE