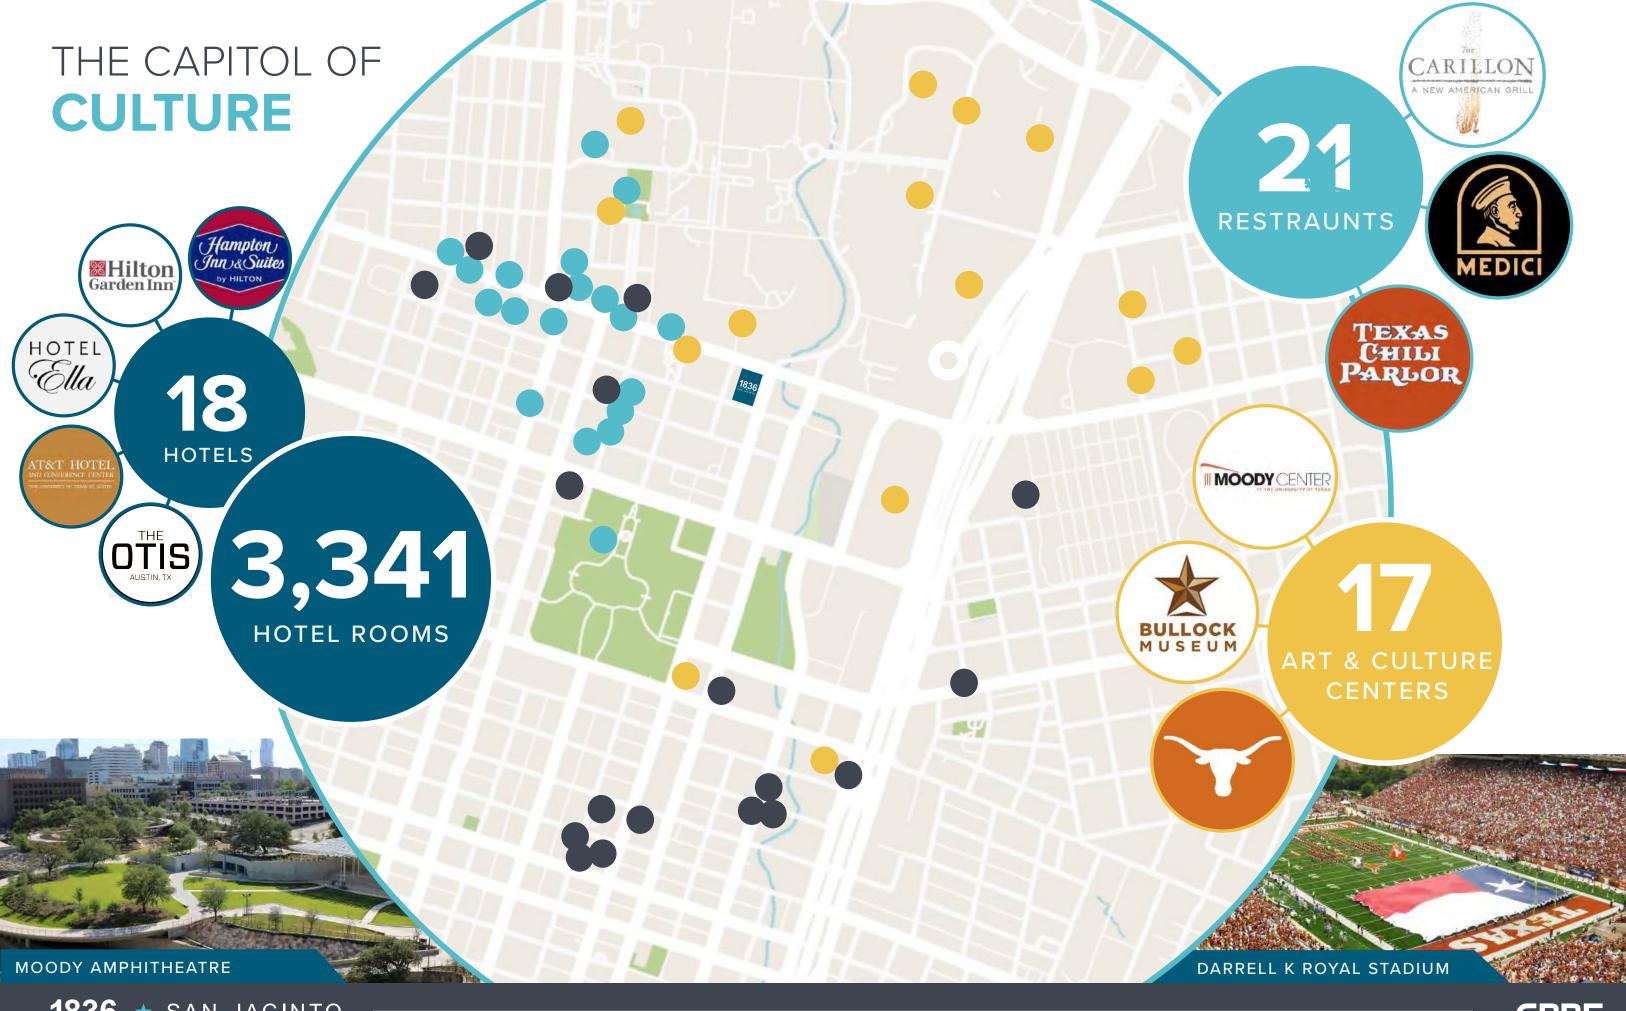

### EXPLORE AUSTIN'S

### WALKABLE DINING

- 1 Goodall's
- **2** Acre 41
- **3** The Carillon
- 4 Blanton Cafe
- **5** The Star Cafe

- 6 Olamaie
- **7** Dive Bar Austin
- 8 Arturo's
- **9** Clay Pit
- **10** Sushi Junai

- **11** Chuckwagon Cafe
- **12** Travis Cafe
- **13** Scholz Garten
- **14** Nourish Cafe
- **15** Cypress Bend Cafe