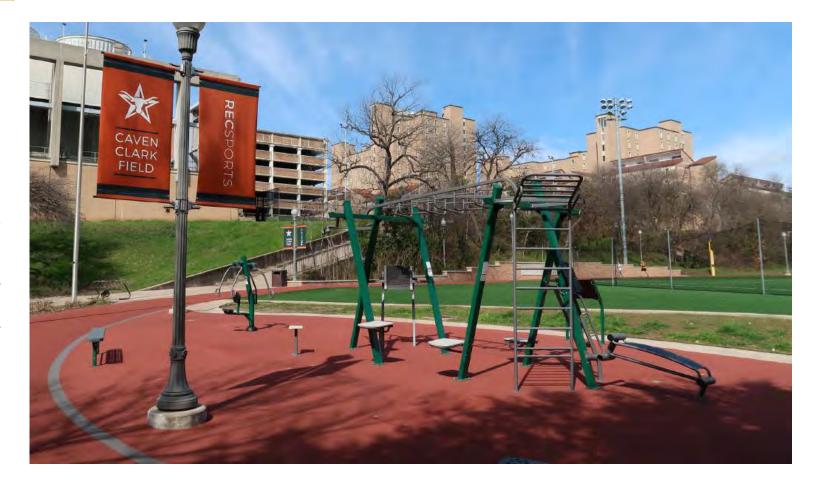

### **CAVEN LACROSSE & SPORTS CENTER**

AT CLARK FIELD

**4 MINUTE WALK** 

Outdoor Basketball and Pickleball courts with 10 outdoor excersise stations along a jogging track. Turf field for playing Soccer, Ultimate Frisbee, & Lacrosse.

Free to the public.