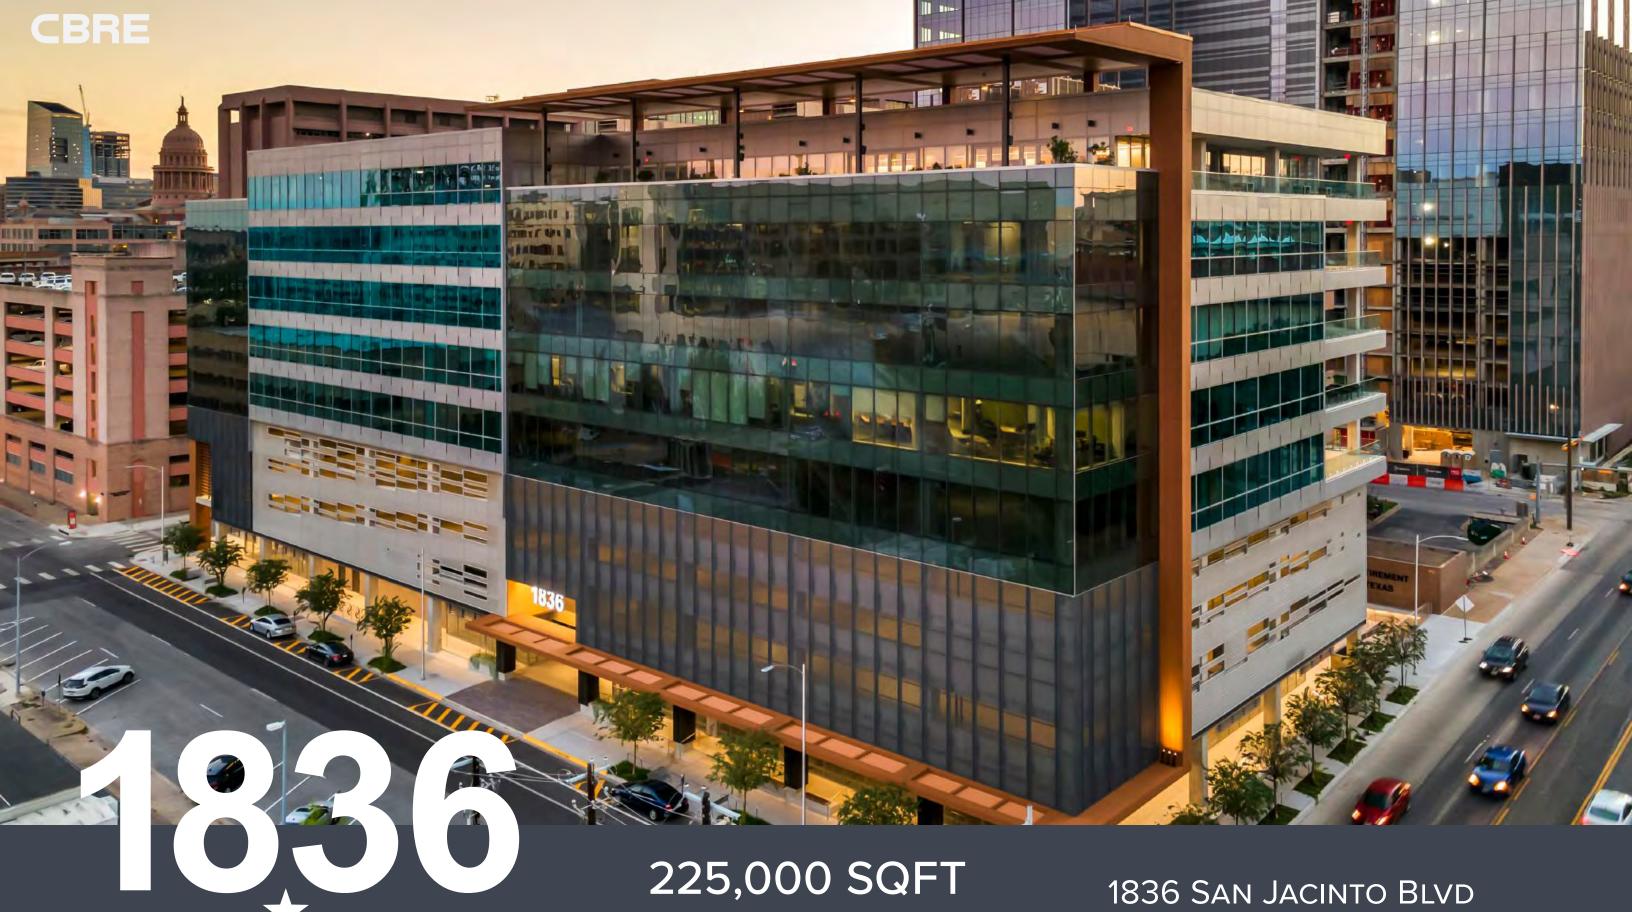

SAN JACINTO

225,000 SQFT CLASS A OFFICE IN AUSTIN'S CBD

1836 SAN JACINTO BLVD AUSTIN, TX 78701

# STATE-OF-THE-ART 206,555 RSF CLASS A OFFICE