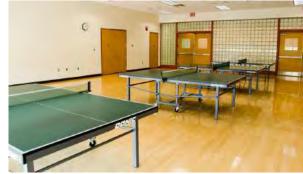

### RECREATIONAL **SPORTS CENTER**

**4 MINUTE WALK** 

State of the Art Fitness Center. Includes facilities for Badminton, Basketball, Racquetball, Volleyball, Handball, Squash, Table Tennis, and Martial Arts.

\$41/month for community members.