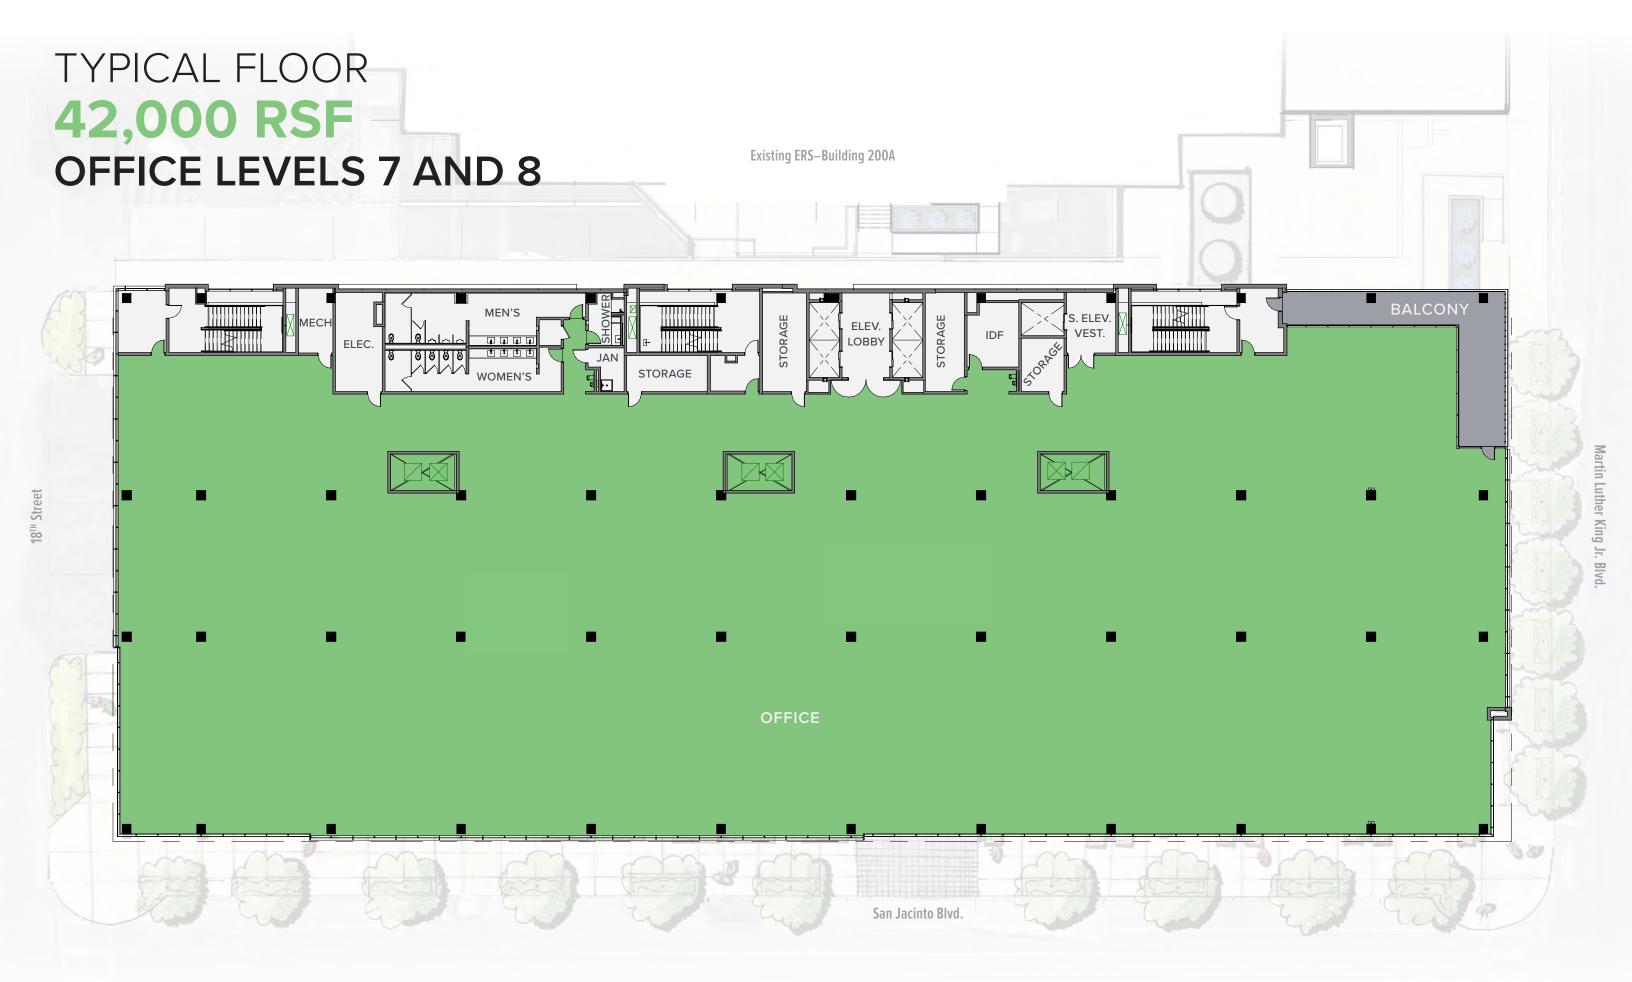

### **TYPICAL FLOOR**

42,000 RSF

GROUND FLOOR 14,943 RSF Existing ERS-Building 200A **RETAIL** EMERGENCY ELECTRICAL GENERATOR COMMAND PUMP GEN & RETAIL MECH & PLUMMING LOBBY LEASED 4,918 RSF 5.340 RSF 111111 1111 111111 San Jacinto Blvd. 1836 **MODERN FINISHES** SPACIOUS LOBBY LOBBY ENTRANCE

#### **OFFSET CORE DESIGN**

Large, Open Floorplates
Efficient Office Programming